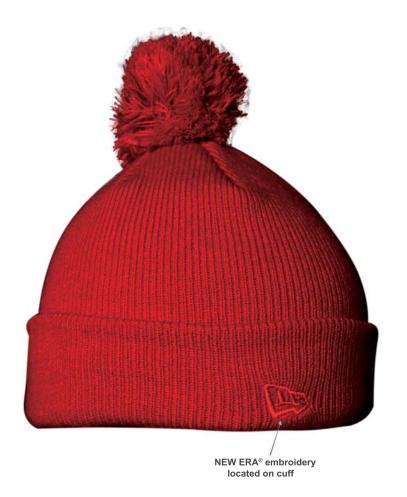

## NE901 - Pom Pom Toque

# **NEW ERA® Pom Pom Toque - NE901**

## **Product Features:**

- 100% acrylic
- 1 x 1 ribbed double layer
- Matching pom pom at the top

NEW ERA® products may not be sold without embellishment.